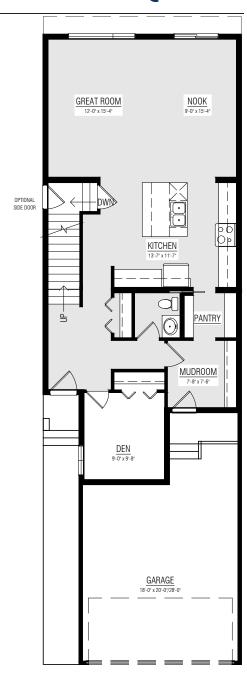

# The GRAHAME



2264 SQ.FT.



3-4 BEDROOMS



2.5 BATHROOMS

22'



### MAIN FLOOR **996 SQ.FT.**



## UPPER FLOOR **1268 SQ.FT.**



### OTHER **ELEVATIONS**



#### PRAIRIE CONTEMPORARY - SECORD



#### TRADITIONAL FARMHOUSE - SECORD



Copyright © Lincolnberg Master Builder, 2020. Revised September 16, 2021 2:41 PM. This plan is the property of Lincolnberg Master Builder. Floorplans, specifications and dimensions shown are approximate, and are subject to change without notice. All rights reserved, including the right to reproduction in whole or in part. Rendering(s) are artist concept only. E. & O.E.

#### **GRAHAME OPTIONS**

## BASEMENT SUITE **DEVELOPMENT**714 SQ.FT.