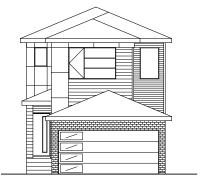

# The GRAHAME



2264 SQ.FT.



3-4 BEDROOMS



2.5 BATHROOMS

22'



### MAIN FLOOR **996 SQ.FT.**



## UPPER FLOOR **1268 SQ.FT.**



### OTHER **ELEVATIONS**



#### PRAIRIE CONTEMPORARY - SECORD



#### TRADITIONAL FARMHOUSE - SECORD



Copyright © Lincolnberg Master Builder, 2020. Revised September 16, 2021 2:41 PM. This plan is the property of Lincolnberg Master Builder. Floorplans, specifications and dimensions shown are approximate, and are subject to change without notice. All rights reserved, including the right to reproduction in whole or in part. Rendering(s) are artist concept only. E. & O.E.

#### **GRAHAME OPTIONS**

## BASEMENT SUITE **DEVELOPMENT**714 SQ.FT.