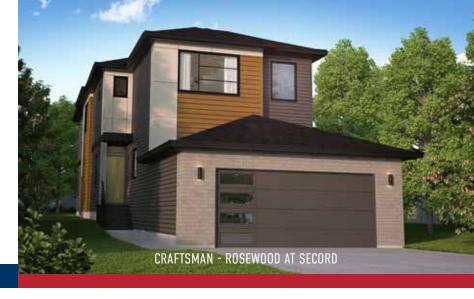

# The GRAHAME



2264 SQ.FT.



3-4 BEDROOMS



2.5 BATHROOMS

22'



### MAIN FLOOR **996 SQ.FT.**



## UPPER FLOOR **1268 SQ.FT.**



### OTHER **ELEVATIONS**



#### PRAIRIE CONTEMPORARY - SECORD



#### TRADITIONAL FARMHOUSE - SECORD



Copyright © Lincolnberg Master Builder, 2020. Revised September 16, 2021 2:41 PM. This plan is the property of Lincolnberg Master Builder. Floorplans, specifications and dimensions shown are approximate, and are subject to change without notice. All rights reserved, including the right to reproduction in whole or in part. Rendering(s) are artist concept only. E. & O.E.

#### **GRAHAME OPTIONS**

## BASEMENT SUITE **DEVELOPMENT**714 SQ.FT.