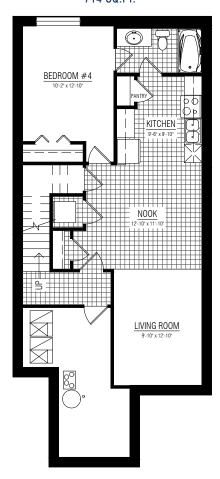

# The GRAHAME



2264 SQ.FT.



3-4 BEDROOMS



2.5 BATHROOMS

22'



### MAIN FLOOR **996 SQ.FT.**



## UPPER FLOOR **1268 SQ.FT.**



### OTHER **ELEVATIONS**



#### PRAIRIE CONTEMPORARY - SECORD



#### TRADITIONAL FARMHOUSE - SECORD



Copyright © Lincolnberg Master Builder, 2020. Revised September 16, 2021 2:41 PM. This plan is the property of Lincolnberg Master Builder. Floorplans, specifications and dimensions shown are approximate, and are subject to change without notice. All rights reserved, including the right to reproduction in whole or in part. Rendering(s) are artist concept only. E. & O.E.

#### **GRAHAME OPTIONS**

## BASEMENT SUITE **DEVELOPMENT**714 SQ.FT.