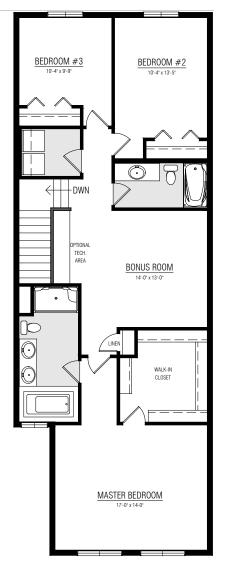

# The GRAHAME



2264 SQ.FT.



3-4 BEDROOMS



2.5 BATHROOMS

22'



### MAIN FLOOR **996 SQ.FT.**



## UPPER FLOOR **1268 SQ.FT.**



### OTHER **ELEVATIONS**



#### PRAIRIE CONTEMPORARY - SECORD



#### TRADITIONAL FARMHOUSE - SECORD



Copyright © Lincolnberg Master Builder, 2020. Revised September 16, 2021 2:41 PM. This plan is the property of Lincolnberg Master Builder. Floorplans, specifications and dimensions shown are approximate, and are subject to change without notice. All rights reserved, including the right to reproduction in whole or in part. Rendering(s) are artist concept only. E. & O.E.

#### **GRAHAME OPTIONS**

## BASEMENT SUITE **DEVELOPMENT**714 SQ.FT.